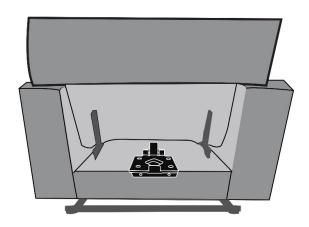

#### Option #1 (your reclining furniture is Battery Ready by Parker House)

For Battery Ready products by Parker House, your power reclining furniture will have pre-drilled holes and screws in the back compartment, left side facing. Remove the screws from your furniture, insert the PB bracket (as shown in above illustration), then re-attach with the screws provided with your furniture. Your PB bracket is now ready to hold your FreeMotion battery. Follow your FreeMotion battery installation instructions to connect and power your recliners.

### Option #2 (your reclining furniture does not have predrilled holes or screws)

Open the backflap of left side facing back compartment. Your reclining furniture should have a wood frame that can accept the screws provided. Rest the PB bracket as show in above illustration. From the front, install 2 screws to the furniture frame. Your PB bracket is now ready to hold your FreeMotion battery. Follow your FreeMotion battery installation instructions to power your recliners.