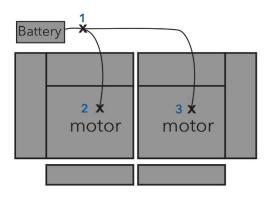

## Your FreeMotion Y1 Kit purchase includes:

(1) Y-cable with one short side and one long side

This product is designed to connect two independent power reclining modular pieces that are less than three feet apart. Below is a diagram of how your Y1 Kit could be used

## Installation instructions for Y1 Kit

- 1. Connect base of the Y-cable to FreeMotion battery.
- 2. Connect short side of Y-cable to the motor(s) of the nearest independent power reclining modular piece.
- 3. Connect long side of Y-cable to the motor(s) of the next independent power reclining modular piece..