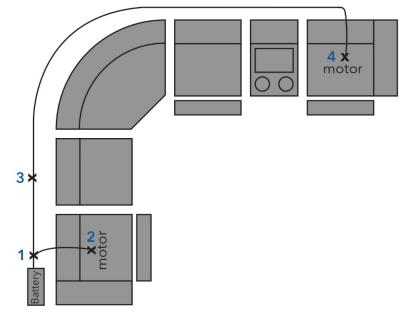

## This product is designed to connect two independent power reclining modular pieces that are more than three feet apart. Below is a diagram of how your Y2 Kit could be used

## Installation instructions for Y2 Kit

- 1. Connect base of the Y-cable to FreeMotion battery.
- 2. Connect short side of Y-cable to the motor(s) of the nearest independent power reclining modular piece.
- 3. Connect long side of Y-cable to one end of 16.5' extension cable.
- 4. Connect other end of 16.5' extension cable to the motor(s) of the next independent power reclining modular piece.
- 5. Use the (6) straps provided to attach loose cords to the back of mechanisms for a clean look.